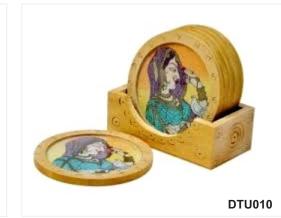

## Paper Weights & Tea Coasters

Coaster to promote your brand and an ideal desk top utilty item.

Wooden coaster with spoons and a stand.

Coasters with Hand Paintings proves to be an attraction of the desk top.

Round Coasters in Foam. Ideal for take away gifts.