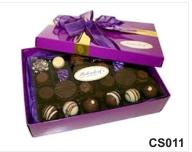

#### **Chocolate Boxes**

CS003

7

CS009

**CS017** 

100% Vegeterian Premium Quality Chocolate made from the best quality Coco. Available in different attractive custom made boxes as per size and quantity.