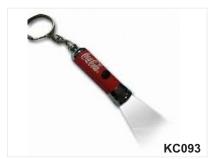

# Key chains & Bottle Openers

A wide range of key chains to choose from different material such as Wooden, Metal, Plastic, PVC in different in diiferent. Option to customise the key chain.