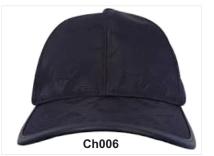

Stylish Trend setter caps avialable in any pattern any fabric.

Security hat of any pattern and fabric with a branding option in print, embroidery or Digital Print.

Winter caps with extra soft and warm wool.