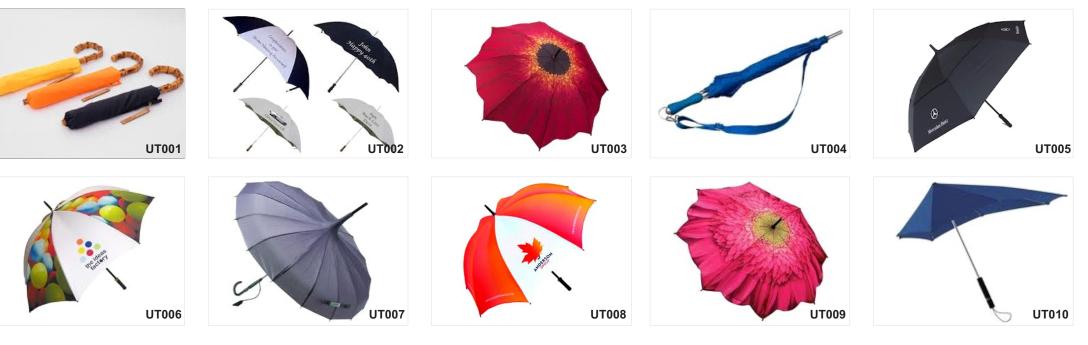

#### **Umbrellas & Tents**

UTO11

Best Quality Umbrellas with 100% Polyester or Nylon Fabric available from the size 21" two fold umbrella to 30" Golf Umbrella. Metal and fibre frames available with safety tips at the end of each stick of the umbrella.

Camping Tents, Canopies, Kiosks available for trecking, adventure sports, Advertising Campaigns or at exhibition centres.

UT025