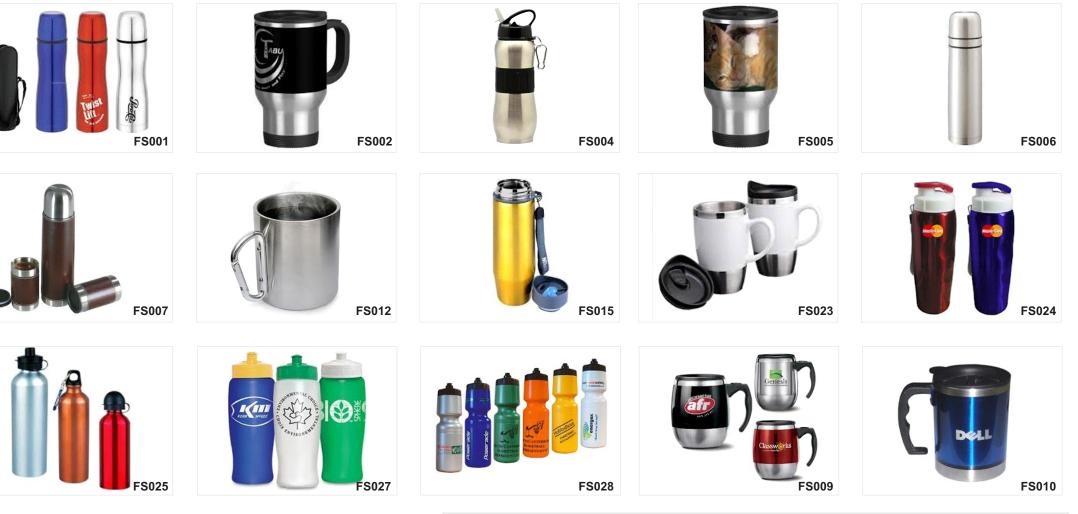

# Flasks & Slippers

FS026

Metal Flasks, sippers, mugs with air tight lid which keeps the stuff Hot or Cold from 2 hours to 8 hours. Available in wide range of choices with different shapes and colour. Avoids spilage even while traveling.