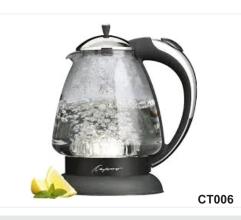

## Celebrations

The most ideal Gift for an employee on any occasion. A kettle that works on electricity and makes tea / coffee within minutes.

**CT004** 

The most ideal Gift for an employee on any occasion. A kettle that works on electricity and makes tea / coffee within minutes.