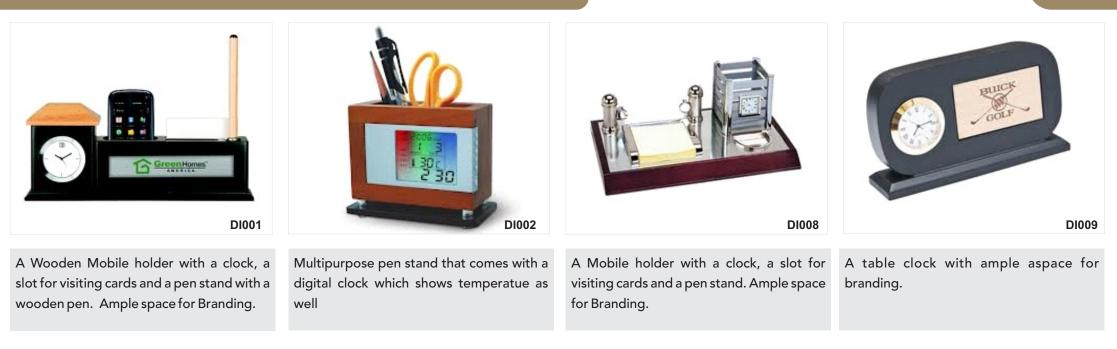

## **Desktop Items**

A metal table clock with Globe on its dial.

A metal Pen stand with a unique clock.

A metal Pen stand with a unique clock with a miniature aeroplane at its top.

A Wooden Pen Stand with a wooden pen and a clock with ample space for branding.