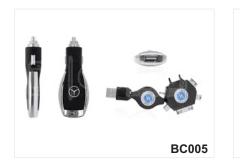

## **Brand Charger**

A unique promtional product to enhance your Brand Value and increase your brand visibility. A charger which plugs in any car and Glows as soon as it is plugged in. Can charge all Major mobile Phones and has an cord of 1M with 6 attached pins for charging.