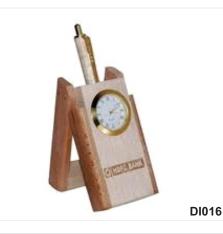

## **Desktop Items**

A metal table clock with Globe on its dial.

A metal Pen stand with a unique clock.

A metal Pen stand with a unique clock with a miniature aeroplane at its top.

A Wooden Pen Stand with a wooden pen and a clock with ample space for branding.