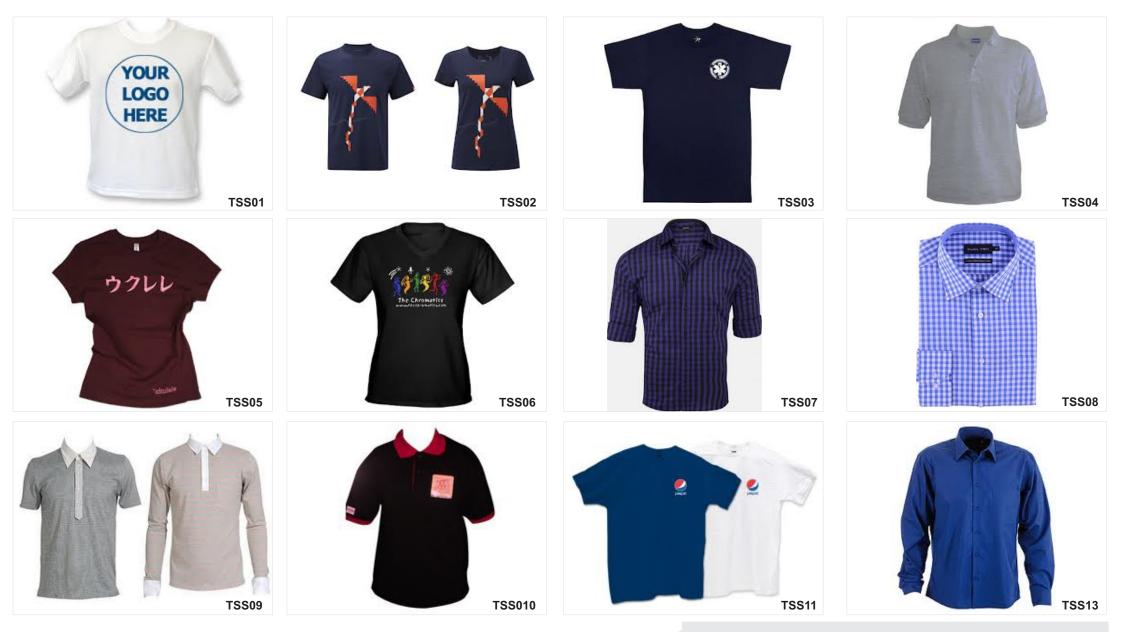

## Toolkit

Premium high quality fabric used for clothing. T-shirts, Formal shirts available in different colors and sizes for men & women.

## **T-Shirt & Shirts**

A super fine quality tool kit with torch. Most ideal for gifts and for those who live their life on the edge.