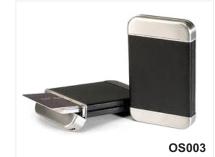

## Pens, Leather Folders & Business Card Holders

22

**OS036** 

Os028

**OS039** 

OS004

**OS022** 

Premium business Card Holder available in genuine Leather in combination with steel. Comes any Colour, size, material, pattern as required.