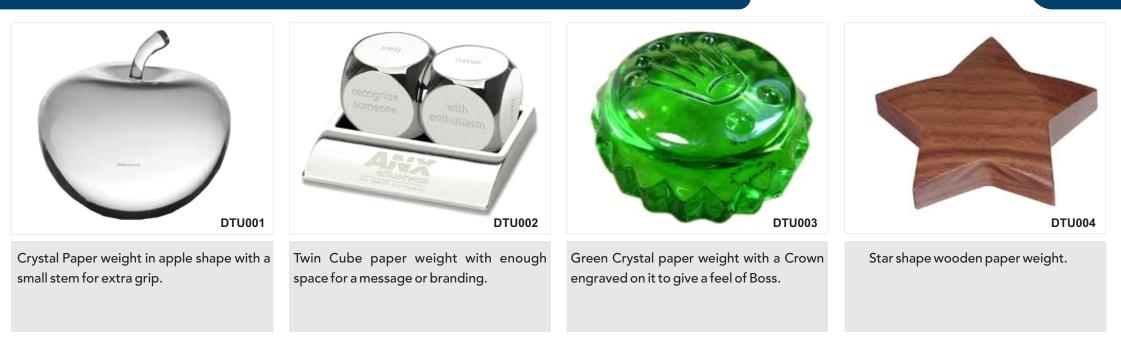

## Paper Weights & Tea Coasters

Coaster to promote your brand and an ideal desk top utilty item.

Wooden coaster with spoons and a stand.

Coasters with Hand Paintings proves to be an attraction of the desk top.