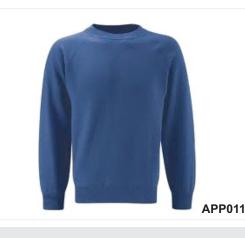

#### Windcheaters & Jackets

Sweat Shirts with full zip and a hood. Multiple colurs to choose. 320 - 360 GSM 100% Cotton Sweat Shirts. Ideal for Winters.

Round neck Sweat Shirt without Hood. Multiple colurs to choose. 320 - 360 GSM 100% Cotton Sweat Shirts. Ideal for Winters.

All Season Reversible Jacket with hood

Full Zip collared sweat shirt. Multiple colurs to choose. 320 - 360 GSM 100% Cotton Sweat Shirts. Ideal for Winters.

Genuine leather jackets in diffierent colours. Each Jacket is taylor made for a perfect fit according to individual sizes.

Sweat shirt without hood shirt.

Sweat shirt with hood shirt.

Stylish non hood sweat