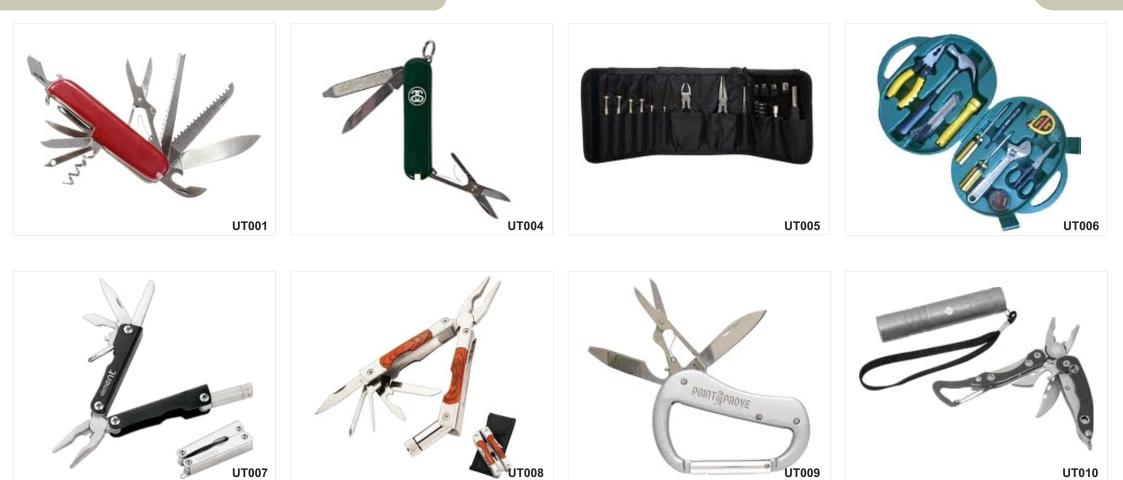

#### **Umbrellas & Tents**

UTO11

Best Quality Umbrellas with 100% Polyester or Nylon Fabric available from the size 21" two fold umbrella to 30" Golf Umbrella. Metal and fibre frames available with safety tips at the end of each stick of the umbrella.

Camping Tents, Canopies, Kiosks available for trecking, adventure sports, Advertising Campaigns or at exhibition centres.

UT025

## Toolkit

Premium high quality fabric used for clothing. T-shirts, Formal shirts available in different colors and sizes for men & women.