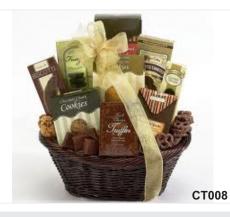

A gift is incomplete without proper packaging. A basket which adds to the beauty of gifts is perfect to serve the purpose.

A wide range of dinner sets with multiple combination in Bone china, glass, Stainless steel to give a perfect festive feel.