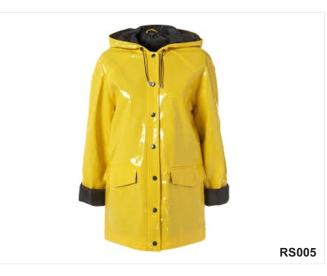

## Rain Suits & Poncho

Rain suits made of 100% Polyester. Available in a wide range of patterns and all sizes from kids to adults.