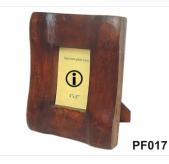

#### Frames

# 12

Custom made Photo frames from the smallest to biggest possible size for Photographs & Certificates. Available in Wood, Platic and Metal. Option to choose from a variety of designs.

**PF013** 

Digital photo frame of 7" which has a memory card slot and a USB port.