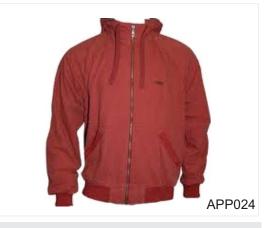

#### Windcheaters & Jackets

Sweat Shirts with full zip and a hood. Multiple colurs to choose. 320 - 360 GSM 100% Cotton Sweat Shirts. Ideal for Winters.

Round neck Sweat Shirt without Hood. Multiple colurs to choose. 320 - 360 GSM 100% Cotton Sweat Shirts. Ideal for Winters.

All Season Reversible Jacket with hood

Full Zip collared sweat shirt. Multiple colurs to choose. 320 - 360 GSM 100% Cotton Sweat Shirts. Ideal for Winters.

Genuine leather jackets in diffierent colours. Each Jacket is taylor made for a perfect fit according to individual sizes.