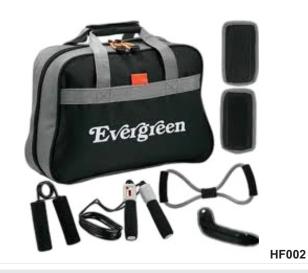

#### **Health & Fitness**

A perfect dumbell set with rubber coating for a firm grip.

A complete Fitness kit with 6 different products for a full body workout which comes in a bag to carry along whie

A complete Fitness kit with 6 different products for a full body workout.

jumps. A unique self motivator which comes with a clip to

tuck in

A complete Fitness kit with 6 different products for a full body workout which comes in a bag to carry along whie you travel. Square shape Pedometer to count the number of steps / jumps. A unique self motivator which comes with a clip to tuck in