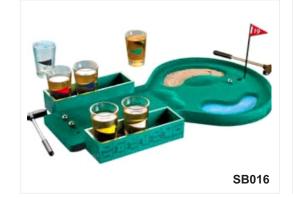

War of colours

A distinctive collection of three different games in a pack of one to give you ease of choice to play.

 $Sip \, while \, you \, golf .... Golf \, while \, you \, sip ....$ 

SB017

An eligant and compact Executive Wooden golf set that comes with a neat packaging with ample space for branding.