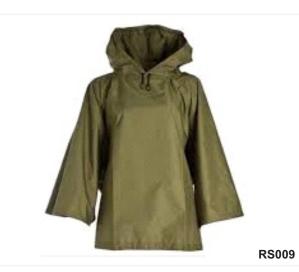

## Rain Suits & Poncho

Rain suits made of 100% Polyester. Available in a wide range of patterns and all sizes from kids to adults.