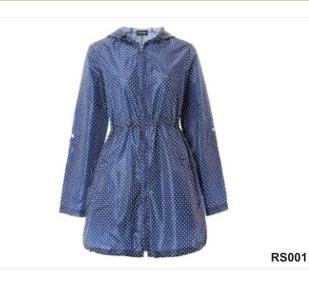

## Rain Suits & Poncho

Rain suits made of 100% Polyester. Available in a wide range of patterns and all sizes from kids to adults.