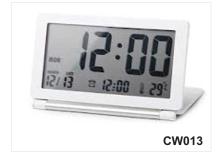

**World Clock :** A digital display clock for your desktop which shows Time, day, Date, Month, temperatue along with an alarm. The

name defines itself. Available in wide range of choices.

Ew012

Wrist watch of all major Brands with a Warranty of 1 year.Branding can be done inside the Glass as well as on the strap. Option to choose from a wide range of Designs