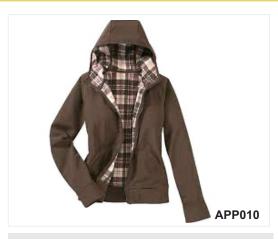

#### Windcheaters & Jackets

Sweat Shirts with full zip and a hood. Multiple colurs to choose. 320 - 360 GSM 100% Cotton Sweat Shirts. Ideal for Winters.

Round neck Sweat Shirt without Hood. Multiple colurs to choose. 320 - 360 GSM 100% Cotton Sweat Shirts. Ideal for Winters.

All Season Reversible Jacket with hood

Full Zip collared sweat shirt. Multiple colurs to choose. 320 - 360 GSM 100% Cotton Sweat Shirts. Ideal for Winters.

Genuine leather jackets in diffierent colours. Each Jacket is taylor made for a perfect fit according to individual sizes.