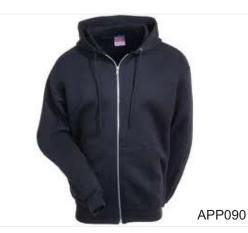

#### Windcheaters & Jackets

Sweat Shirts with full zip and a hood. Multiple colurs to choose. 320 - 360 GSM 100% Cotton Sweat Shirts. Ideal for Winters.

Round neck Sweat Shirt without Hood. Multiple colurs to choose. 320 - 360 GSM 100% Cotton Sweat Shirts. Ideal for Winters.

Sweat shirt without hood shirt.

Sweat shirt with hood shirt.

Stylish non hood sweat