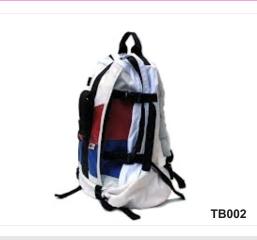

## Bags

TB05

Side Laptop bags for those who prefer a different style.

Backpacks of the latest trend with the premium quality fabric which is user friendly and can hold any laptop. Comes with multiple compartment options as per individual needs. Backpacks of the latest trend with the premium quality fabric which is user friendly and can hold any laptop. Comes with multiple compartment options as per individual needs.