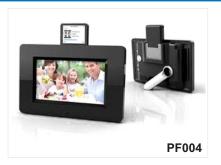

# 12

Custom made Photo frames from the smallest to biggest possible size for Photographs & Certificates. Available in Wood, Platic and Metal. Option to choose from a variety of designs.

**PF013** 

Digital photo frame of 7" which has a memory card slot and a USB port.