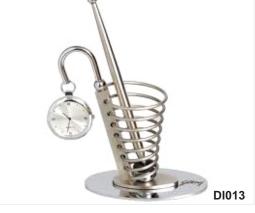

## **Desktop Items**

A metal table clock with Globe on its dial.

A metal Pen stand with a unique clock.

A metal Pen stand with a unique clock with a miniature aeroplane at its top.

A Wooden Pen Stand with a wooden pen and a clock with ample space for branding.