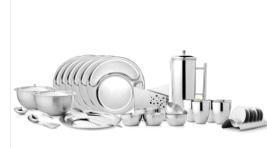

A gift is incomplete without proper packaging. A basket which adds to the beauty of gifts is perfect to serve the purpose.

A wide range of dinner sets with multiple combination in Bone china, glass, Stainless steel to give a perfect festive feel.

A wide range of dinner sets with multiple combination in Bone china, glass, Stainless steel to give a perfect festive feel.

Silver coated Pooja Thali with attached Mini Bowls and Iscense sticks stand.

CT014

A wide range of dinner sets with multiple combination in Bone china, glass, Stainless steel to give a perfect festive feel.

Stainless Steel casserole available in a Packs of Three, Two and sinle pieces