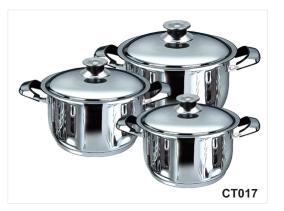

A gift is incomplete without proper packaging. A basket which adds to the beauty of gifts is perfect to serve the purpose.

A wide range of dinner sets with multiple combination in Bone china, glass, Stainless steel to give a perfect festive feel.

A wide range of dinner sets with multiple combination in Bone china, glass, Stainless steel to give a perfect festive feel.

Silver coated Pooja Thali with attached Mini Bowls and Iscense sticks stand.

CT014

A wide range of dinner sets with multiple combination in Bone china, glass, Stainless steel to give a perfect festive feel.

Stainless Steel casserole available in a Packs of Three, Two and sinle pieces