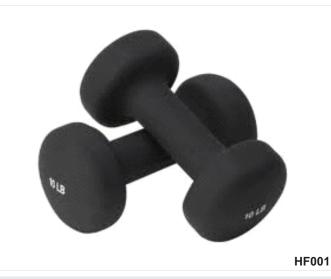

#### **Health & Fitness**

A perfect dumbell set with rubber coating for a firm grip.

A complete Fitness kit with 6 different products for a full body workout which comes in a bag to carry along whie

A complete Fitness kit with 6 different products for a full body workout.