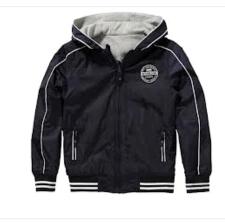

#### Windcheaters & Jackets

Sweat Shirts with full zip and a hood. Multiple colurs to choose. 320 - 360 GSM 100% Cotton Sweat Shirts. Ideal for Winters.

Round neck Sweat Shirt without Hood. Multiple colurs to choose. 320 - 360 GSM 100% Cotton Sweat Shirts. Ideal for Winters.

All Season Reversible Jacket with hood

Full Zip collared sweat shirt. Multiple colurs to choose. 320 - 360 GSM 100% Cotton Sweat Shirts. Ideal for Winters.

Genuine leather jackets in diffierent colours. Each Jacket is taylor made for a perfect fit according to individual sizes.