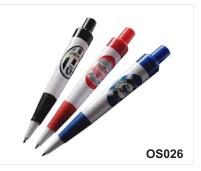

## Pens, Leather Folders & Business Card Holders

22

**OS036** 

Os028

**OS039** 

OS004

**OS022** 

Premium business Card Holder available in genuine Leather in combination with steel. Comes any Colour, size, material, pattern as required.

Choice of Pens to choose from a wide range of Pens in Plastic, Wood & Metal.