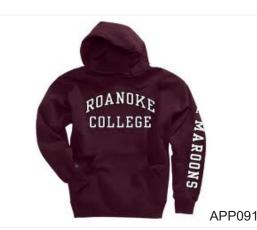

#### Windcheaters & Jackets

Sweat Shirts with full zip and a hood. Multiple colurs to choose. 320 - 360 GSM 100% Cotton Sweat Shirts. Ideal for Winters.

Round neck Sweat Shirt without Hood. Multiple colurs to choose. 320 - 360 GSM 100% Cotton Sweat Shirts. Ideal for Winters.

Sweat shirt without hood shirt.

Sweat shirt with hood shirt.

Stylish non hood sweat