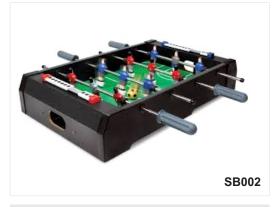

#### **Corporate Games**

A two player desktop mini football game. Ideal for bonding and stress bursting.

A unique golf set that comes with a Flag for branding and comes in a neatly packed box

Wooden chess with wooden box to give you a complete out of the office feel.