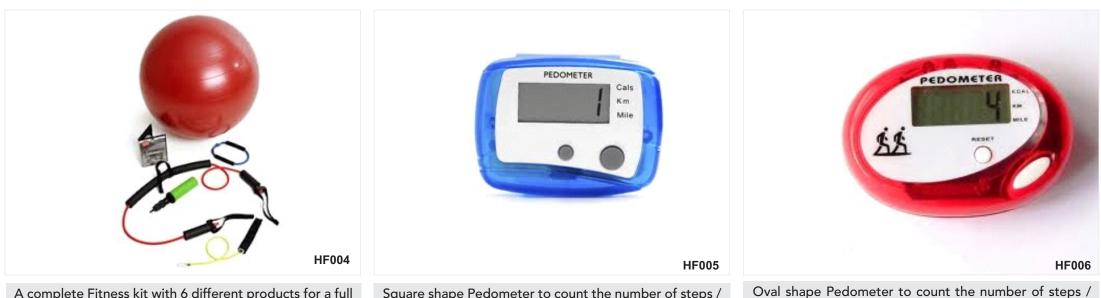

#### **Health & Fitness**

A perfect dumbell set with rubber coating for a firm grip.

A complete Fitness kit with 6 different products for a full body workout which comes in a bag to carry along whie

A complete Fitness kit with 6 different products for a full body workout.

jumps. A unique self motivator which comes with a clip to

tuck in

A complete Fitness kit with 6 different products for a full body workout which comes in a bag to carry along whie you travel. Square shape Pedometer to count the number of steps / jumps. A unique self motivator which comes with a clip to tuck in