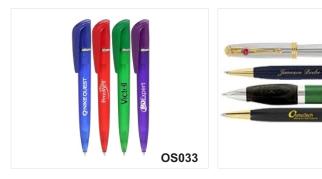

## Pens, Leather Folders & Business Card Holders

22

**OS036** 

Os028

**OS039** 

OS004

**OS022** 

Premium business Card Holder available in genuine Leather in combination with steel. Comes any Colour, size, material, pattern as required.

Choice of Pens to choose from a wide range of Pens in Plastic, Wood & Metal.