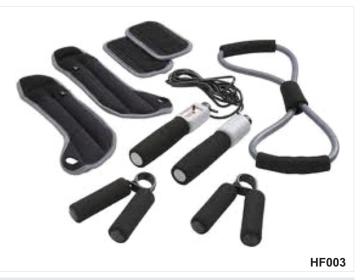

#### **Health & Fitness**

A perfect dumbell set with rubber coating for a firm grip.

A complete Fitness kit with 6 different products for a full body workout which comes in a bag to carry along whie

A complete Fitness kit with 6 different products for a full body workout.

jumps. A unique self motivator which comes with a clip to

tuck in

A complete Fitness kit with 6 different products for a full body workout which comes in a bag to carry along whie you travel. Square shape Pedometer to count the number of steps / jumps. A unique self motivator which comes with a clip to tuck in