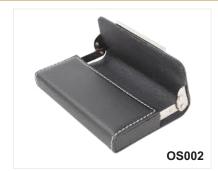

## Pens, Leather Folders & Business Card Holders

22

**OS036** 

Os028

**OS039** 

OS004

**OS022** 

Premium business Card Holder available in genuine Leather in combination with steel. Comes any Colour, size, material, pattern as required.