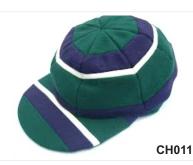

Stylish Trend setter caps avialable in any pattern any fabric.

Security hat of any pattern and fabric with a branding option in print, embroidery or Digital Print.

Winter caps with extra soft and warm wool.