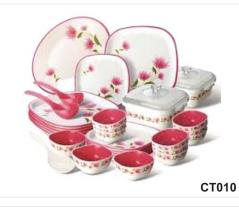

A gift is incomplete without proper packaging. A basket which adds to the beauty of gifts is perfect to serve the purpose.

A wide range of dinner sets with multiple combination in Bone china, glass, Stainless steel to give a perfect festive feel.

A wide range of dinner sets with multiple combination in Bone china, glass, Stainless steel to give a perfect festive feel.

Silver coated Pooja Thali with attached Mini Bowls and Iscense sticks stand.

CT014

A wide range of dinner sets with multiple combination in Bone china, glass, Stainless steel to give a perfect festive feel.

Stainless Steel casserole available in a Packs of Three, Two and sinle pieces