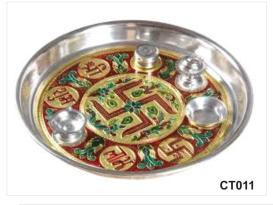

A wide range of dinner sets with multiple combination in Bone china, glass, Stainless steel to give a perfect festive feel.

Silver coated Pooja Thali with attached Mini Bowls and Iscense sticks stand.

CT014