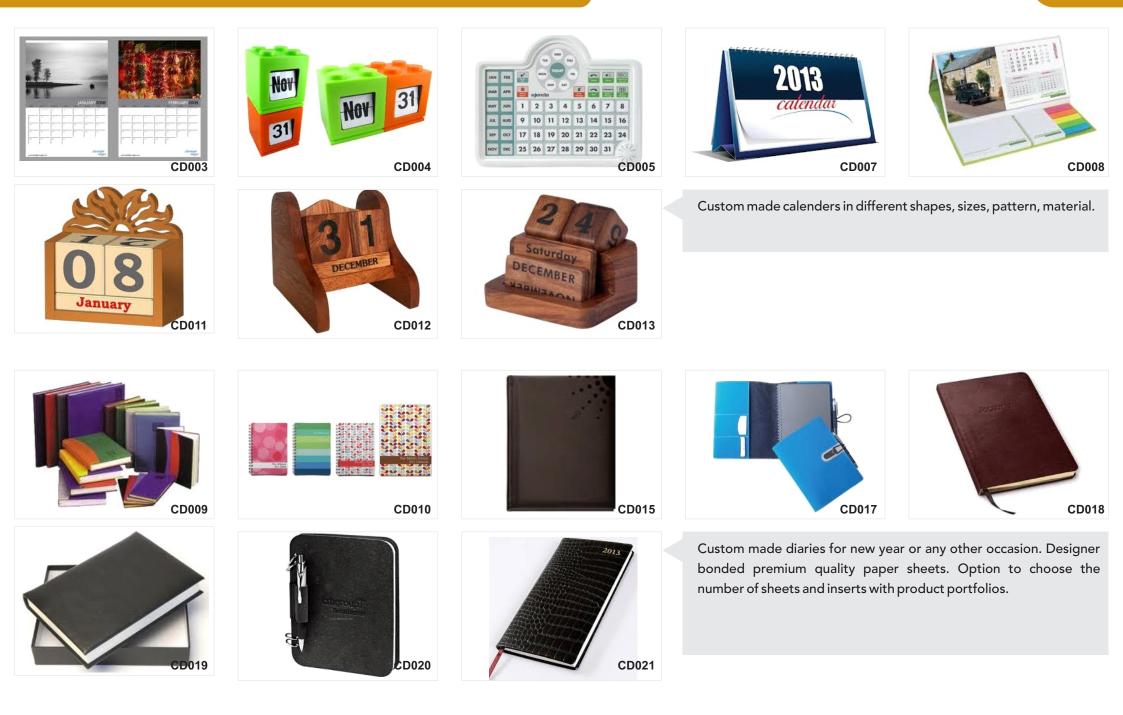

Custom made Photo frames from the smallest to biggest possible size for Photographs & Certificates. Available in Wood, Platic and Metal. Option to choose from a variety of designs.

**PF013** 

Digital photo frame of 7" which has a memory card slot and a USB port.

## Badges, Lanyards & Wristbands









Lanyard with Identity card holder / clip. Option to choose from a wide range of Patterns & Colours.All types of Wristbands & Badges can be made in different sizes, colours, with logos.

## Paper Weights & Tea Coasters





Coaster to promote your brand and an ideal desk top utilty item.



Wooden coaster with spoons and a stand.



Coasters with Hand Paintings proves to be an attraction of the desk top.



Round Coasters in Foam. Ideal for take away gifts.

#### **Calenders & Diaries**



#### Handicrafts





#### **Corporate Games**



A two player desktop mini football game. Ideal for bonding and stress bursting.



A unique golf set that comes with a Flag for branding and comes in a neatly packed box



Wooden chess with wooden box to give you a complete out of the office feel.



War of colours



A distinctive collection of three different games in a pack of one to give you ease of choice to play.



 $Sip \, while \, you \, golf .... Golf \, while \, you \, sip ....$ 

SB017

An eligant and compact Executive Wooden golf set that comes with a neat packaging with ample space for branding.



A Unique coffee mug that comes with a passage at the bottom to pass the golf ball throught it.

#### Pen Drives, Mouse & Mousepads



#### **Personal Gifts**