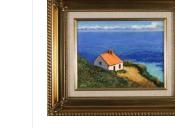

#### Frames

# 12

Custom made Photo frames from the smallest to biggest possible size for Photographs & Certificates. Available in Wood, Platic and Metal. Option to choose from a variety of designs.

**PF013** 

Digital photo frame of 7" which has a memory card slot and a USB port.