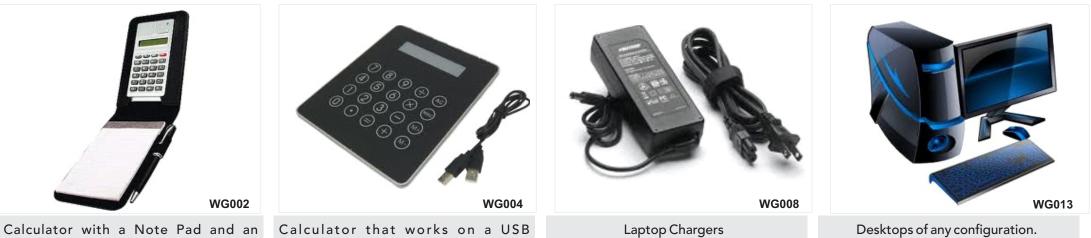

#### **Electronics**

executive Metal Pen

connection. Serves as a writing Pad / Mouse Pad too.