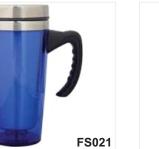

# Flasks & Slippers

FS026

Metal Flasks, sippers, mugs with air tight lid which keeps the stuff Hot or Cold from 2 hours to 8 hours. Available in wide range of choices with different shapes and colour. Avoids spilage even while traveling.