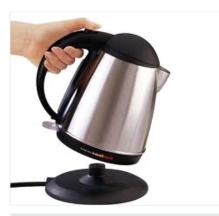

## Celebrations

The most ideal Gift for an employee on any occasion. A kettle that works on electricity and makes tea / coffee within minutes.

**CT004** 

The most ideal Gift for an employee on any occasion. A kettle that works on electricity and makes tea / coffee within minutes.