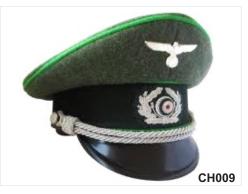

#### Caps

Promotional summer caps ideal to promote your Brand and increase brand visibility. Caps with premium quality cotton, polyster, nylon fabric available as per individual needs. Sandwich Piping on the beak and Welcro or steel adjustable clips at the back for the perfect fitting.

Stylish Trend setter caps avialable in any pattern any fabric.

Security hat of any pattern and fabric with a branding option in print, embroidery or Digital Print.

Winter caps with extra soft and warm wool.