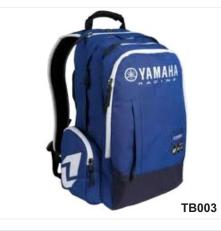

## Bags

TB05

Side Laptop bags for those who prefer a different style.

Backpacks of the latest trend with the premium quality fabric which is user friendly and can hold any laptop. Comes with multiple compartment options as per individual needs. Backpacks of the latest trend with the premium quality fabric which is user friendly and can hold any laptop. Comes with multiple compartment options as per individual needs.