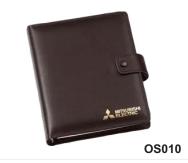

## Pens, Leather Folders & Business Card Holders

22

**OS036** 

Os028

**OS039** 

OS004

**OS022** 

Premium business Card Holder available in genuine Leather in combination with steel. Comes any Colour, size, material, pattern as required.