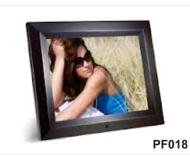

#### Frames

# 12

Custom made Photo frames from the smallest to biggest possible size for Photographs & Certificates. Available in Wood, Platic and Metal. Option to choose from a variety of designs.

**PF013** 

Digital photo frame of 7" which has a memory card slot and a USB port.