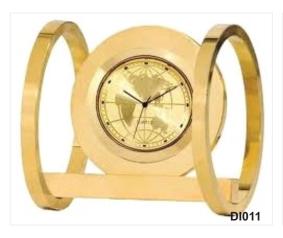

## **Desktop Items**

A metal table clock with Globe on its dial.

A metal Pen stand with a unique clock.

A metal Pen stand with a unique clock with a miniature aeroplane at its top.

A Wooden Pen Stand with a wooden pen and a clock with ample space for branding.