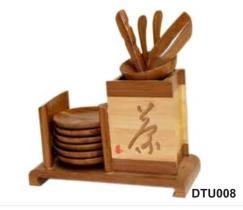

## Paper Weights & Tea Coasters

Coaster to promote your brand and an ideal desk top utilty item.

Wooden coaster with spoons and a stand.

Coasters with Hand Paintings proves to be an attraction of the desk top.