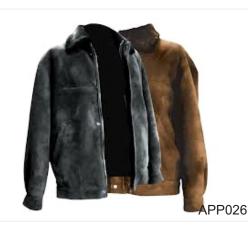

All Season Reversible Jacket with hood

Full Zip collared sweat shirt. Multiple colurs to choose. 320 - 360 GSM 100% Cotton Sweat Shirts. Ideal for Winters.

Genuine leather jackets in diffierent colours. Each Jacket is taylor made for a perfect fit according to individual sizes.