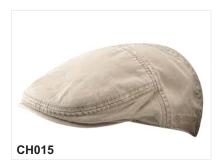

#### Caps

Promotional summer caps ideal to promote your Brand and increase brand visibility. Caps with premium quality cotton, polyster, nylon fabric available as per individual needs. Sandwich Piping on the beak and Welcro or steel adjustable clips at the back for the perfect fitting.

Stylish Trend setter caps avialable in any pattern any fabric.

Security hat of any pattern and fabric with a branding option in print, embroidery or Digital Print.

Winter caps with extra soft and warm wool.