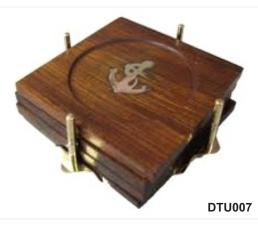

## Paper Weights & Tea Coasters

Coaster to promote your brand and an ideal desk top utilty item.

Wooden coaster with spoons and a stand.

Coasters with Hand Paintings proves to be an attraction of the desk top.