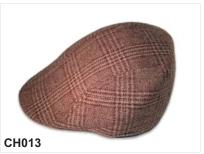

#### Caps

Promotional summer caps ideal to promote your Brand and increase brand visibility. Caps with premium quality cotton, polyster, nylon fabric available as per individual needs. Sandwich Piping on the beak and Welcro or steel adjustable clips at the back for the perfect fitting.

Stylish Trend setter caps avialable in any pattern any fabric.

Security hat of any pattern and fabric with a branding option in print, embroidery or Digital Print.

Winter caps with extra soft and warm wool.