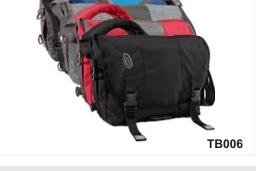

## Bags

TB05

Side Laptop bags for those who prefer a different style.

Backpacks of the latest trend with the premium quality fabric which is user friendly and can hold any laptop. Comes with multiple compartment options as per individual needs. Backpacks of the latest trend with the premium quality fabric which is user friendly and can hold any laptop. Comes with multiple compartment options as per individual needs.

Travel bags with strolley for easy travel specially on uphill paths. Comes with a sturdy wheel base to suit most of the path ways. Has mutiple options in sizes as per individual needs.different style.