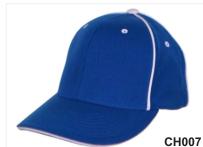

#### Caps

Promotional summer caps ideal to promote your Brand and increase brand visibility. Caps with premium quality cotton, polyster, nylon fabric available as per individual needs. Sandwich Piping on the beak and Welcro or steel adjustable clips at the back for the perfect fitting.