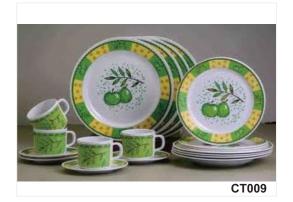

A gift is incomplete without proper packaging. A basket which adds to the beauty of gifts is perfect to serve the purpose.

A wide range of dinner sets with multiple combination in Bone china, glass, Stainless steel to give a perfect festive feel.

A wide range of dinner sets with multiple combination in Bone china, glass, Stainless steel to give a perfect festive feel.

Silver coated Pooja Thali with attached Mini Bowls and Iscense sticks stand.

CT014

A wide range of dinner sets with multiple combination in Bone china, glass, Stainless steel to give a perfect festive feel.

Stainless Steel casserole available in a Packs of Three, Two and sinle pieces