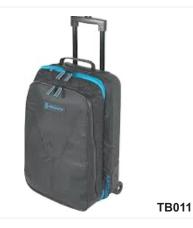

Travel bags with strolley for easy travel specially on uphill paths. Comes with a sturdy wheel base to suit most of the path ways. Has mutiple options in sizes as per individual needs.different style.