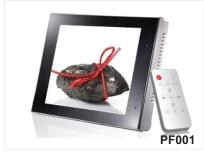

#### Frames

# 12

Custom made Photo frames from the smallest to biggest possible size for Photographs & Certificates. Available in Wood, Platic and Metal. Option to choose from a variety of designs.

**PF013** 

Digital photo frame of 7" which has a memory card slot and a USB port.