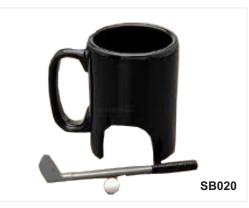

A Unique coffee mug that comes with a passage at the bottom to pass the golf ball throught it.