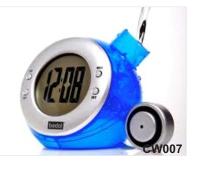

#### **Clocks & Watches**

An Innovative concept to save energy. A Digital clock that works on Water. Just pour water and the clock starts operating. Ample space for branding.

Wall Clocks in any shape or size with a clock Warranty of 1 year. Option to choose from a wide range of Designs