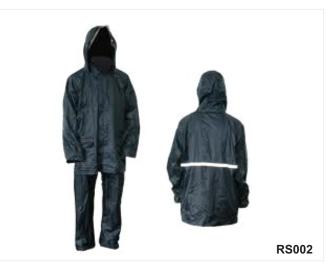

## Rain Suits & Poncho

Rain suits made of 100% Polyester. Available in a wide range of patterns and all sizes from kids to adults.