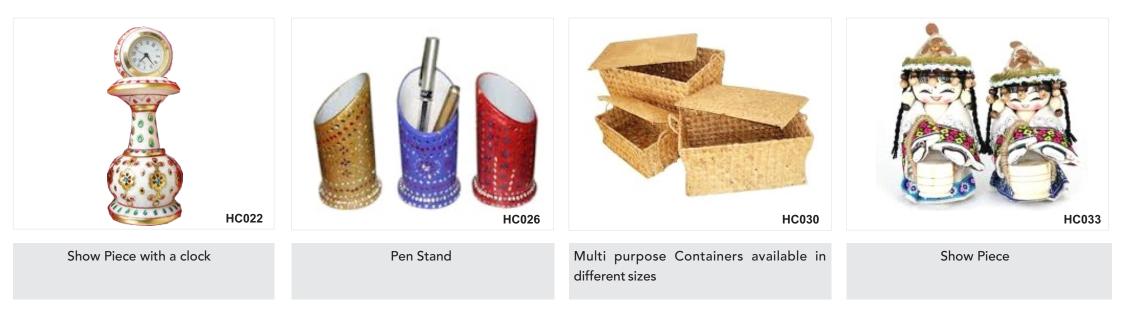

## **Desktop Items**

A metal table clock with Globe on its dial.

A metal Pen stand with a unique clock.

A metal Pen stand with a unique clock with a miniature aeroplane at its top.

A Wooden Pen Stand with a wooden pen and a clock with ample space for branding.