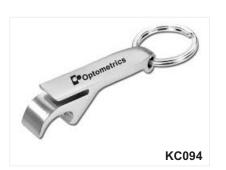

# Key chains & Bottle Openers

A wide range of key chains to choose from different material such as Wooden, Metal, Plastic, PVC in different in diiferent. Option to customise the key chain.