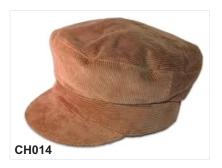

#### Caps

Promotional summer caps ideal to promote your Brand and increase brand visibility. Caps with premium quality cotton, polyster, nylon fabric available as per individual needs. Sandwich Piping on the beak and Welcro or steel adjustable clips at the back for the perfect fitting.

Stylish Trend setter caps avialable in any pattern any fabric.

Security hat of any pattern and fabric with a branding option in print, embroidery or Digital Print.

Winter caps with extra soft and warm wool.