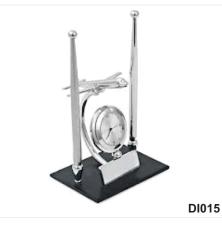

## **Desktop Items**

A metal table clock with Globe on its dial.

A metal Pen stand with a unique clock.

A metal Pen stand with a unique clock with a miniature aeroplane at its top.

A Wooden Pen Stand with a wooden pen and a clock with ample space for branding.