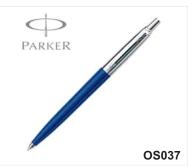

## Pens, Leather Folders & Business Card Holders

22

**OS036** 

Os028

**OS039** 

OS004

**OS022** 

Premium business Card Holder available in genuine Leather in combination with steel. Comes any Colour, size, material, pattern as required.

Choice of Pens to choose from a wide range of Pens in Plastic, Wood & Metal.